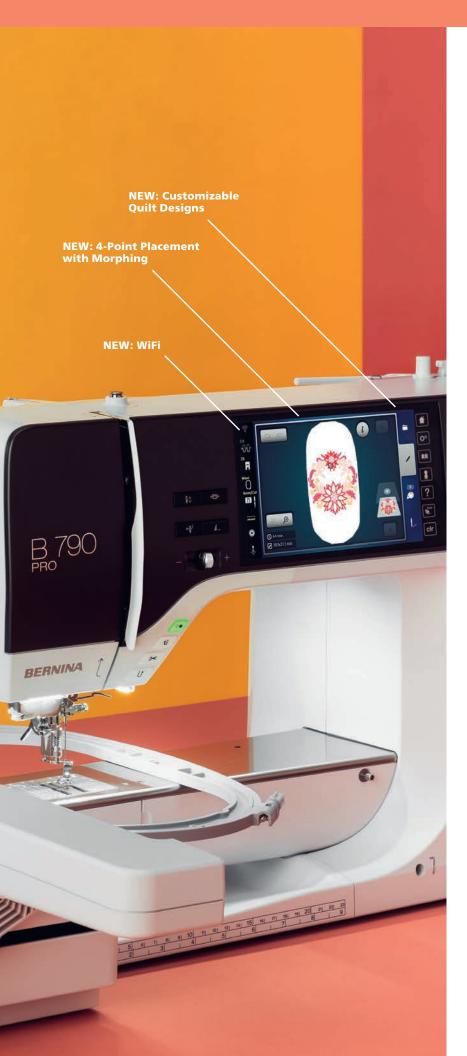

# B790 PRO

Innovations like the BERNINA Pinpoint Laser, 4-Point Placement and WiFi Connectivity bring you the joy of precision and control!

#### **NEW 4-POINT PLACEMENT WITH MORPHING**

Creating has never been easier! With the new 4-Point Placement the positioning of your embroidery or quilting design is extremely easy and precise. This new function allows you to place your designs to precisely suit your project. Simply define four points on the fabric in the hoop and the design is placed proportionally or can be morphed to fit the created boundary.

# NEW WIFI CONNECTIVITY AND BERNINA STITCHOUT APP

WiFi allows you to transfer embroidery designs from your BERNINA Embroidery Software 9 (optional) directly to your B 790 PRO, or the other way around. And thanks to the new BERNINA Stitchout App, the embroidery process can be monitored on your smartphone. The B 790 PRO connects with the app allowing you to monitor the status of your embroidery stitchout from any room in your house. The app notifies you when the machine needs your direct attention, like thread color change, thread breakage or when the design is finished.

### **NEW CUSTOMIZABLE QUILT DESIGNS**

Quilt like a PRO. The new Customizable Quilt Designs (.bqm) bring the functionality of professional longarm quilting to your embroidery machine. Unlimited scaling possibilities, the ability to modify the stitches per inch (SPI) and enhanced quilt securing functions enable you to achieve perfect computerized quilting on your embroidery machine.