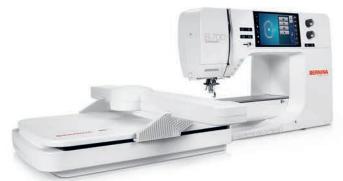

# Beautiful embroidery. Made easy, fast and precise.

screen to easily position, mirror, rotate, combine and resize

The finished design can be saved directly on the machine or B 790 PRO, wirelessly from the optional BERNINA Embroidery

# Next generation embroidery and quilting with the B 790 PRO.

#### **NEW 4-POINT PLACEMENT WITH MORPHING**

Creating has never been easier! With the new 4-Point Placement the positioning of your embroidery or quilting design is extremely easy and precise. This new function allows you to place your designs to precisely suit your project. Simply define four points on the fabric in the hoop and the design is placed proportionally or can be morphed to fit the created boundary.