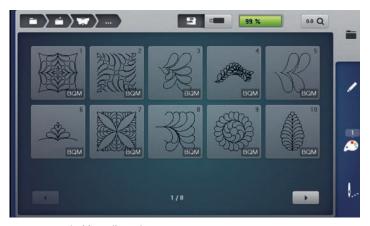

### **NEW CUSTOMIZABLE QUILT DESIGNS**

Quilt like a PRO. The new Customizable Quilt Designs (.bqm) bring the functionality of professional longarm quilting to your embroidery machine. Unlimited scaling possibilities, the ability to modify the stitches per inch (SPI) and enhanced quilt securing functions enable you to achieve perfect computerized quilting on your embroidery machine.