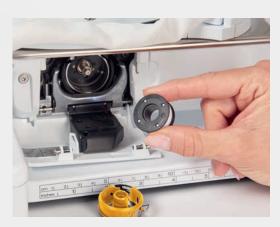

# 7 Jumbo bobbin

The front loading, easy access Jumbo Bobbin holds up to 70% more thread than standard bobbins, allowing you to sew and embroider longer without interruption.

# The multiple spool holder has room for up to 15 spools, enabling quick access to threads of different colors **BERNINA** 30 bright LED lights 10 inches (254 mm) of **space to** the right of the needle **Easy Re-threading** The Jumbo Bobbin lets you embroider with fewer interruptions and for re-threading there is no need to remove the hoop thanks to the front loading access. In case you need more tension on the bobbin thread than usual the high thread