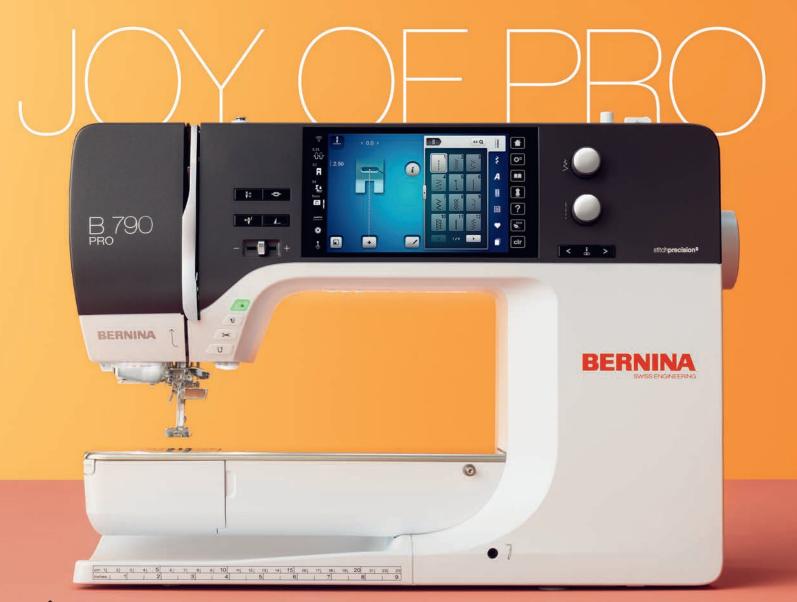

# B790 PRO

# Next level of sewing, quilting and embroidery.

Designed to bring you more features that enhance the joy of creating. This is the new BERNINA 790 PRO.

Enriched with exciting new sewing, quilting and embroidery features and the next generation stitch**precision**<sup>2</sup> Technology, the B 790 PRO is even more precise and lets you control every stitch to achieve perfect results every time.

Innovations like the BERNINA Pinpoint Laser, 4-Point Placement and WiFi Connectivity bring you the joy of precision and control!

#### NEW BERNINA STITCHPRECISION<sup>2</sup>

The B 790 PRO features the next generation
BERNINA stitch**precision<sup>2</sup>**Technology that makes your sewing, quilting and embroidery experience quieter, more precise, and joyful. Swiss innovations allow for superior stitch quality and up to 33% higher SDT embroidery speed.

# NEW BERNINA PINPOINT LASER

Enjoy pinpoint precision by seeing exactly where the needle will enter the fabric in every needle position. The BERNINA Pinpoint Laser marks your start and travel points as you sew and embroider.

# NEW AUTOMATIC NEEDLE THREADER

The Automatic Needle Threader helps you get started with a different thread. Conveniently and quickly, every single time.

#### STITCH DESIGNER

Create your own stitches by drawing your ideas right on the touch screen. With a touch, the B 790 PRO transforms your design into a stitch pattern or alters existing stitches as you wish. Save your very own stitch creations to expand your stitch library.