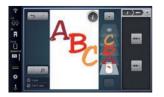

# NEW ALIGNMENT OF LETTERING AND DESIGNS

Easily align and distribute embroidery designs horizontally and vertically. Use Multi-line Lettering and Text Alignment to personalize your text placement.