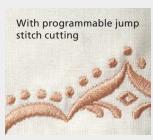

# Exclusively Embroidery.

The B 700 offers comfort features like the Thread Away Mode which is a swift movement of the hoop that pulls the upper thread tails to the underside for clean embroidery results on the top. A big plus is that the cutting of jump stitches can be set subject to design properties. No more manual trimming on the top side needed. Flawless embroidery has never been easier.