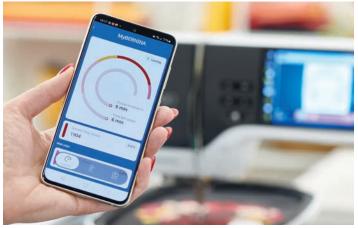

# NEW WIFI CONNECTIVITY AND BERNINA STITCHOUT APP

WiFi allows you to transfer embroidery designs from your BERNINA Embroidery Software 9 (optional) directly to your B 790 PRO, or the other way around. And thanks to the new BERNINA Stitchout App, the embroidery process can be monitored on your smartphone. The B 790 PRO connects with the app allowing you to monitor the status of your embroidery stitchout from any room in your house. The app notifies you when the machine needs your direct attention, like thread color change, thread breakage or when the design is finished.