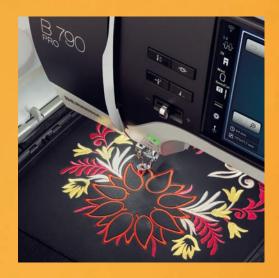

# Beautiful embroidery. Made easy, fast and precise.

screen to easily position, mirror, rotate, combine and resize

The finished design can be saved directly on the machine or B 790 PRO, wirelessly from the optional BERNINA Embroidery

# Next generation embroidery and quilting with the B 790 PRO.