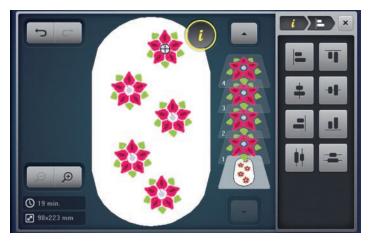

#### **NEW 4-POINT PLACEMENT WITH MORPHING**

Creating has never been easier! With the new 4-Point Placement the positioning of your embroidery or quilting design is extremely easy and precise. This new function allows you to place your designs to precisely suit your project. Simply define four points on the fabric in the hoop and the design is placed proportionally or can be morphed to fit the created boundary.

### 4-Point Placement: Morph

Morph designs to fit in irregular shapes with or without margin spacing. The design is adjusted to fit the new shape. Perfect for quilt blocks that are not so perfect. (B 790 PRO only)