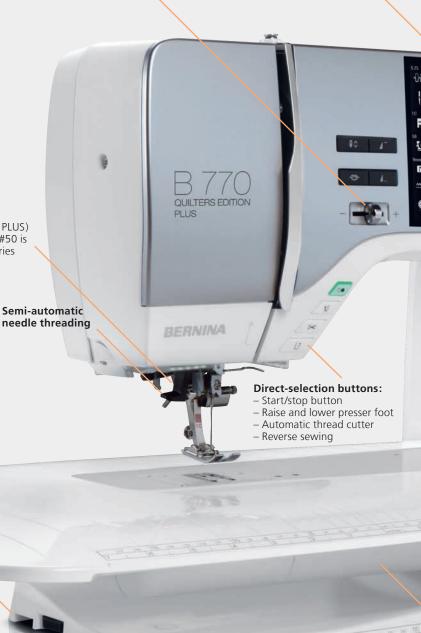

# B770 QE PLUS

# The quilting specialist.

The B 770 QE PLUS and B 735 are known for their advanced technology. Standout features include the BERNINA Hook with its Jumbo Bobbin and additional highlights have set the benchmark for years. Both models offer a wide range of stitches and embroidery alphabets, as well as great functions, such as the Triple Stitch which allows to sew bold seams and decorative stitches while quilting or sewing.

The BERNINA Stitch Regulator comes standard with the B 770 QE PLUS and is optional with the B 735. It adjusts the sewing speed during free-motion quilting to ensure even stitches.

Baste your quilts on the B 770 QE PLUS with BSR 3 Mode and alleviate foot fatique when quilting for long intervals with the KickStart function that allows you to quilt without using the foot control.

**BERNINA Dual Feed** (B 770 QE PLUS) For the B 735, the Walking Foot #50 is included in the standard accessories

**Integrated embroidery function**Simply add the optional embroidery module L with Smart Drive Technology (SDT) to the B 770 QE PLUS and B 735 to enable easy

# 4 SEW WITH EVEN GREATER EASE

The B 790 PRO, B 770 QE PLUS and B 735 accomplish many tasks all by themselves. The presser foot lowers automatically at the beginning of a seam. Needle threading is simple with the semi-automatic needle threader on the B 770 QE PLUS and B 735, and automatic on the B 790 PRO. The thread is cut automatically when you reach the end of a seam, or when you wish to change colors while embroidering. Moreover, a practical extension table, which yet again significantly increases your work area, is included in the standard package.