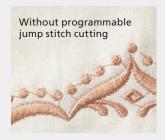

# Exclusively Embroidery.

The B 700 offers comfort features like the Thread Away Mode which is a swift movement of the hoop that pulls the upper thread tails to the underside for clean embroidery results on the top. A big plus is that the cutting of jump stitches can be set subject to design properties. No more manual trimming on the top side needed. Flawless embroidery has never been easier.