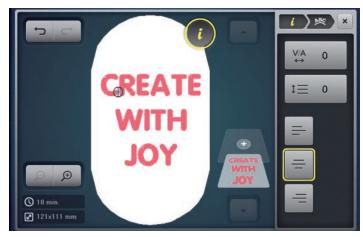

# NEW ALIGNMENT OF LETTERING AND DESIGNS

Easily align and distribute embroidery designs horizontally and vertically. Use Multi-line Lettering and Text Alignment to personalize your text placement.

### **NEW SHAPE DESIGNER**

Multiply designs with one click and arrange them in a desired formation. Whether in a circle, square or heart, new and unique designs emerge.