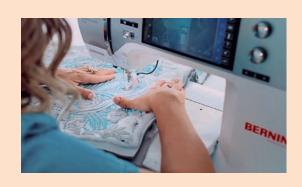

# Beautiful embroidery. Made easy, fast and precise.

screen to easily position, mirror, rotate, combine and resize

The finished design can be saved directly on the machine or B 790 PRO, wirelessly from the optional BERNINA Embroidery

# Next generation embroidery and quilting with the B 790 PRO.