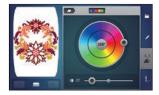

#### **COLOR WHEEL**

Change designs easily and coordinate to your favorite color scheme before you start embroidering.

NEW BERNINA stitch**precision**<sup>2</sup>

NEW Automatic Needle Threader

NEW BERNINA Pinpoint Laser

#### Color Wheel

Change the hue and saturation of a design on screen, translate the visual colors to thread colors and convert your colors to alternate thread libraries. (B 790 PRO/B 700 only)