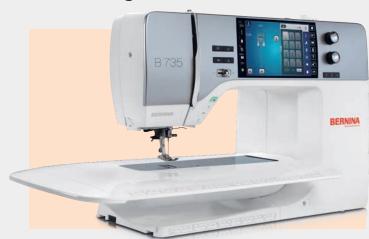

# B 735

For sewing enthusiasts.

"I can count on BERNINA for all my precise stitching."

VALENTINA BUKEEVA, DESIGNER

ever. The extra-large bobbin holds

up to 70% more thread than

standard bobbins.

**BERNINA Free Hand System** (FHS)

# 3 BERNINA DUAL FEED

The innovative BERNINA Dual Feed tames hard-to-manage fabrics providing superb fabric feed and optimum visibility while sewing. Easy to engage when needed, the BERNINA Dual Feed tucks completely out of the way when it's not required. The B 735 does not have the built-in Dual Feed. Instead, the Walking Foot #50 which serves the same purpose is a standard accessory for this model.

# 6 EXTENDED FREEARM

The BERNINA 7 Series includes a meticulously engineered extended freearm with 10 inches (254 mm) of space to the right of the needle, providing you with ample space for big, beautiful sewing and embroidery projects. With their 9 mm stitch width, the B 790 PRO and B 770 QE PLUS are ideally suited for decorative stitching, while the B 735 with its 5.5 mm stitch width is perfect for precise sewing projects and fine materials.