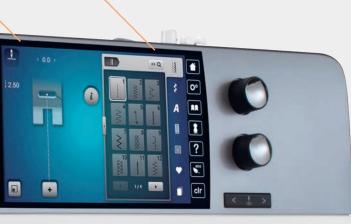

# **High resolution 7-inch touch screen** with brilliant colors and modern user interface

1

BERNINA

**Speed control** Embroidery speed up to 1,000 stitches per minute

Semi-automatic needle threading

Multi-function knobs
Easy editing and settings

tension golden-yellow bobbin case comes standard with

the B 700.