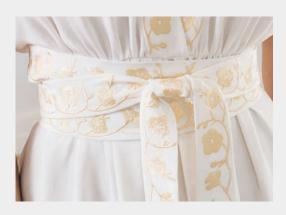

# Beautiful embroidery. Made easy, fast and precise.

screen to easily position, mirror, rotate, combine and resize

The finished design can be saved directly on the machine or B 790 PRO, wirelessly from the optional BERNINA Embroidery

# Next generation embroidery and quilting with the B 790 PRO.