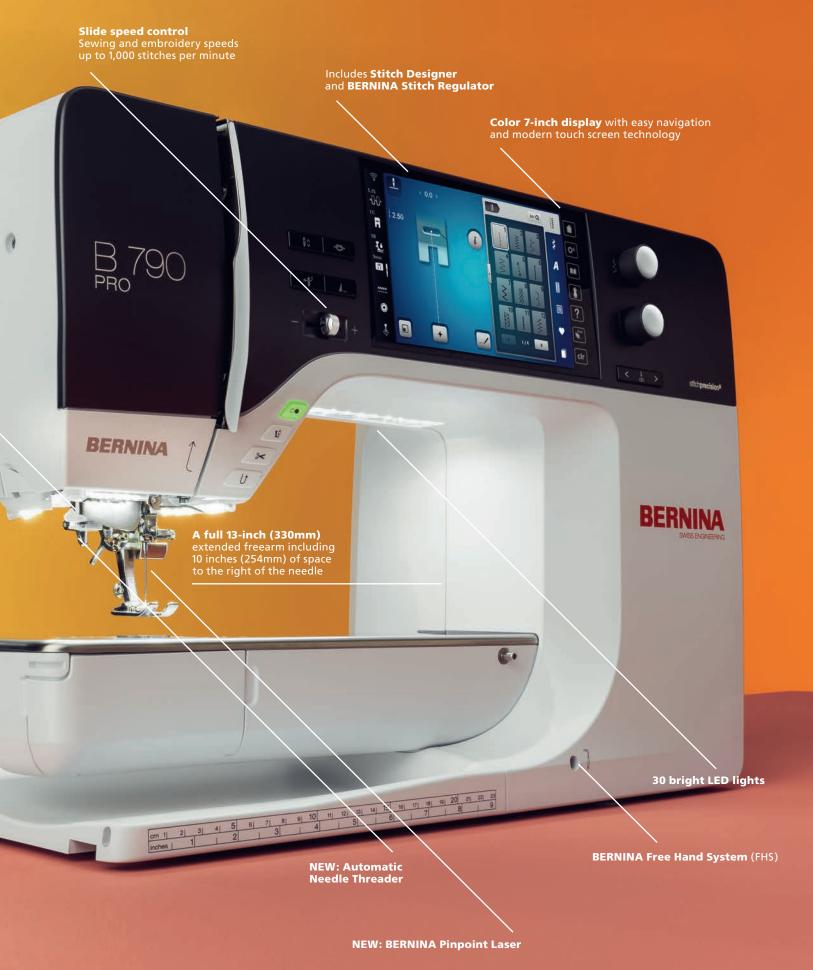

#### Speed control

Sewing and embroidery speeds up to 1,000 stitches per minute

# **High resolution 7-inch touch screen** with brilliant colors and modern user interface

1

BERNINA

**Speed control** Embroidery speed up to 1,000 stitches per minute

Semi-automatic needle threading

# The multiple spool holder has room for up to 15 spools, enabling quick access to threads of different colors **BERNINA** 30 bright LED lights 10 inches (254 mm) of **space to** the right of the needle **Easy Re-threading** The Jumbo Bobbin lets you embroider with fewer interruptions and for re-threading there is no need to remove the hoop thanks to the front loading access. In case you need more tension on the bobbin thread than usual the high thread

# 4 SEW WITH EVEN GREATER EASE

The B 790 PRO, B 770 QE PLUS and B 735 accomplish many tasks all by themselves. The presser foot lowers automatically at the beginning of a seam. Needle threading is simple with the semi-automatic needle threader on the B 770 QE PLUS and B 735, and automatic on the B 790 PRO. The thread is cut automatically when you reach the end of a seam, or when you wish to change colors while embroidering. Moreover, a practical extension table, which yet again significantly increases your work area, is included in the standard package.

# 6 EXTENDED FREEARM

The BERNINA 7 Series includes a meticulously engineered extended freearm with 10 inches (254 mm) of space to the right of the needle, providing you with ample space for big, beautiful sewing and embroidery projects. With their 9 mm stitch width, the B 790 PRO and B 770 QE PLUS are ideally suited for decorative stitching, while the B 735 with its 5.5 mm stitch width is perfect for precise sewing projects and fine materials.