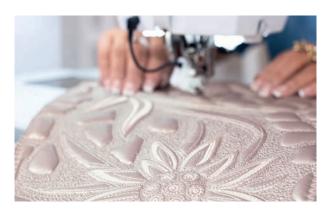

### **NEW CUSTOMIZABLE QUILT DESIGNS**

Quilt like a PRO. The new Customizable Quilt Designs (.bqm) bring the functionality of professional longarm quilting to your embroidery machine. Unlimited scaling possibilities, the ability to modify the stitches per inch (SPI) and enhanced quilt securing functions enable you to achieve perfect computerized quilting on your embroidery machine.

# Built-in embroidery designs and alphabets

A wide variety of embroidery designs including in-the-hoop projects and special technique designs. The B 790 PRO also offers BQM Quilting Designs.

| GENERAL INFORMATION                          | B 790 PRO     | B 770 QE PLUS | B 735         | B 700         |
|----------------------------------------------|---------------|---------------|---------------|---------------|
| Space to the Right of the Needle             | 10" (254 mm)  | 10" (254 mm)  | 10" (254 mm)  | 10" (254 mm)  |
| Workspace Height                             | 5" (127 mm)   | 5" (127 mm)   | 5" (127 mm)   | 5" (127 mm)   |
| Centrally Located Color Touch Screen         | 7" (177.8 mm) | 7" (177.8 mm) | 7" (177.8 mm) | 7" (177.8 mm) |
| Multi-function Knobs                         | ✓             | ✓             | ✓             | ✓             |
| LED Sewing Lights                            | 30            | 30            | 30            | 30            |
| NEW: Automatic Needle Threader               | ✓             | -             | -             | -             |
| Semi-automatic Needle Threader               | -             | ✓             | ✓             | ✓             |
| NEW: BERNINA Pinpoint Laser                  | ✓             | -             | -             | -             |
| NEW: WiFi                                    | ✓             | -             | -             | -             |
| NEW: stitchprecision <sup>2</sup> Technology | ✓             | -             | -             | -             |
| Total Stitch Control                         | ✓             | ✓             | ✓             | -             |
| BERNINA Adaptive Thread Tension              | ✓             | ✓             | ✓             | ✓             |
| BERNINA Dual Feed                            | ✓             | ✓             | -             | -             |
| Hook System                                  | BERNINA       | BERNINA       | BERNINA       | BERNINA       |
| Jumbo Bobbin with 70% more Capacity          | ✓             | ✓             | ✓             | ✓             |
| Bobbin winding while sewing/embroidering     | ✓             | ✓             | ✓             | ✓             |
| Powerful DC Motor                            | ✓             | ✓             | ✓             | ✓             |
| BERNINA Free Hand System (FHS)               | ✓             | ✓             | ✓             | ✓             |
| Programmable BERNINA Foot Control            | ✓             | ✓             | -             | -             |
| Thread-up Command                            | ✓             | ✓             | ✓             | ✓             |
| Automatic Presser Foot Lifter                | ✓             | ✓             | ✓             | ✓             |
| Automatic Thread Cutter                      | ✓             | ✓             | ✓             | ✓             |
| Manual Thread Cutters                        | 3             | 3             | 3             | 3             |
| Adjustable Presser Foot Pressure             | ✓             | ✓             | ✓             | -             |
| Lower Thread Sensor                          | ✓             | ✓             | ✓             | ✓             |
| Upper Thread Sensor                          | ✓             | ✓             | ✓             | ✓             |
| Tutorial                                     | ✓             | ✓             | ✓             | ✓             |
| On-screen Help                               | ✓             | ✓             | ✓             | ✓             |
| Eco Mode                                     | ✓             | ✓             | ✓             | ✓             |