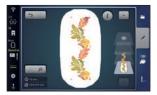

#### **NEW 4-POINT PLACEMENT WITH MORPHING**

Creating has never been easier! With the new 4-Point Placement the positioning of your embroidery or quilting design is extremely easy and precise. This new function allows you to place your designs to precisely suit your project. Simply define four points on the fabric in the hoop and the design is placed proportionally or can be morphed to fit the created boundary.

### 4-Point Placement: Morph

Morph designs to fit in irregular shapes with or without margin spacing. The design is adjusted to fit the new shape. Perfect for quilt blocks that are not so perfect. (B 790 PRO only)