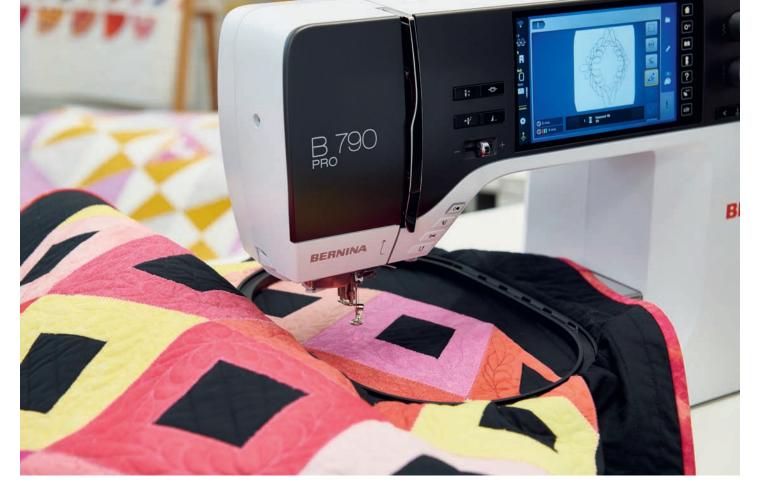

# Next generation embroidery and quilting with the B 790 PRO.

### **NEW CUSTOMIZABLE QUILT DESIGNS**

Quilt like a PRO. The new Customizable Quilt Designs (.bqm) bring the functionality of professional longarm quilting to your embroidery machine. Unlimited scaling possibilities, the ability to modify the stitches per inch (SPI) and enhanced quilt securing functions enable you to achieve perfect computerized quilting on your embroidery machine.

# The quilting specialist.

The B 770 QE PLUS and B 735 are known for their advanced technology. Standout features include the BERNINA Hook with its Jumbo Bobbin and additional highlights have set the benchmark for years. Both models offer a wide range of stitches and embroidery alphabets, as well as great functions, such as the Triple Stitch which allows to sew bold seams and decorative stitches while quilting or sewing.