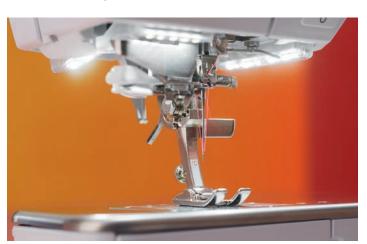

# NEW BERNINA PINPOINT LASER

Enjoy pinpoint precision by seeing exactly where the needle will enter the fabric in every needle position. The BERNINA Pinpoint Laser marks your start and travel points as you sew and embroider.

# NEW AUTOMATIC NEEDLE THREADER

The Automatic Needle Threader helps you get started with a different thread. Conveniently and quickly, every single time.