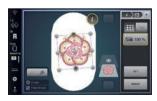

#### **NEW 4-POINT PLACEMENT WITH MORPHING**

Creating has never been easier! With the new 4-Point Placement the positioning of your embroidery or quilting design is extremely easy and precise. This new function allows you to place your designs to precisely suit your project. Simply define four points on the fabric in the hoop and the design is placed proportionally or can be morphed to fit the created boundary.

### 4-Point Placement: Morph

Morph designs to fit in irregular shapes with or without margin spacing. The design is adjusted to fit the new shape. Perfect for quilt blocks that are not so perfect. (B 790 PRO only)

#### **Shape Designer**

Arrange designs including imported stitches into formations such as rectangles, circles, hearts, stars, arches and more. (B 790 PRO only)