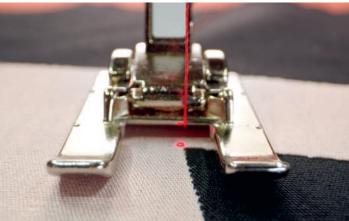

# NEW BERNINA PINPOINT LASER

Enjoy pinpoint precision by seeing exactly where the needle will enter the fabric in every needle position. The BERNINA Pinpoint Laser marks your start and travel points as you sew and embroider.