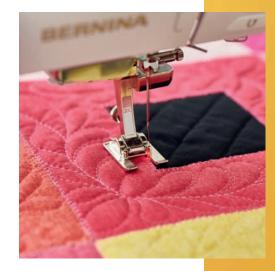

# Next level of sewing, quilting and embroidery.

Designed to bring you more features that enhance the joy of creating. This is the new BERNINA 790 PRO.

Enriched with exciting new sewing, quilting and embroidery features and the next generation stitch**precision**<sup>2</sup> Technology, the B 790 PRO is even more precise and lets you control every stitch to achieve perfect results every time.

Innovations like the BERNINA Pinpoint Laser, 4-Point Placement and WiFi Connectivity bring you the joy of precision and control!

#### NEW BERNINA STITCHPRECISION<sup>2</sup>

The B 790 PRO features the next generation
BERNINA stitch**precision<sup>2</sup>**Technology that makes your sewing, quilting and embroidery experience quieter, more precise, and joyful. Swiss innovations allow for superior stitch quality and up to 33% higher SDT embroidery speed.