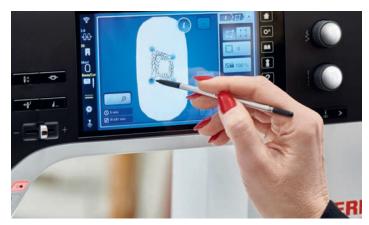

#### STITCH DESIGNER

Create your own stitches by drawing your ideas right on the touch screen. With a touch, the B 790 PRO transforms your design into a stitch pattern or alters existing stitches as you wish. Save your very own stitch creations to expand your stitch library.

### Stitch Designer

Create your own stitches and continuous line quilting designs by drawing your ideas right on the touch screen. Once the stitch or design is created, sew it or open it in embroidery and stitch. (B 790 PRO only)