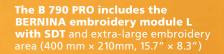

Automatic embroidery hoop recognition Automatic recognition of the

Automatic recognition of th hoop and stitchout area

The B 700 includes the BERNINA embroidery module L with SDT and extra-large embroidery area (400 mm × 210mm, 15.7" × 8.3")